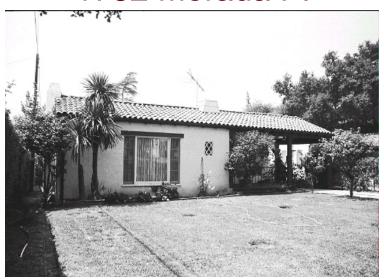

## 1732 Morada Pl

Original survey photo (ca. 1990)

APN: 5847-029-016 AHAD ID: 15020

Year Built: 1927 (estimated) Year Built (Assessor): 1927 Legal Description: Not on File

Quadrant: Not on File

Current Lot Size: Not on File Historic Name: Not on File Style: Spanish Colonial Revival