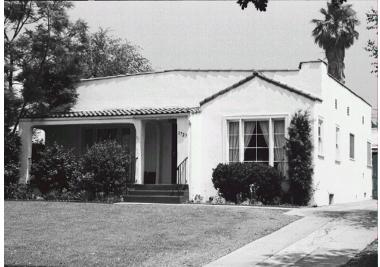

## 1723 Morada Pl

Original survey photo (ca. 1990)

APN: 5847-031-036 AHAD ID: 15018 Year Built: 1927 (estimated) Year Built (Assessor): 1927 Legal Description: Not on File Quadrant: Not on File Current Lot Size: Not on File Historic Name: Not on File Style: Spanish Colonial Revival Stories: 1 Type: Residence CHRS: 3CS Building Permits: None on File Alterations: None on File Original Owner: Not on File Original Owner Occupation: Not on File Place of Business: Not on File Other Owners: None on File Original Cost: Not on File Original Lot Size: Not on File Moved on to Property: N Former Addresses: None on File Address Notes: Not on File