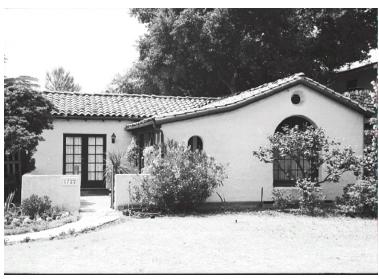

## 1722 Morada Pl

Original survey photo (ca. 1990)

APN: Not on File AHAD ID: 15017

Year Built: 1927 (estimated) Year Built (Assessor): 1927 Legal Description: Not on File

Quadrant: Not on File

Current Lot Size: Not on File Historic Name: Not on File Style: Spanish Colonial Revival

Stories: 1

Type: Residence CHRS: 3CS

Building Permits: None on File Alterations: None on File Original Owner: Not on File

Original Owner Occupation: Not on File

Place of Business: Not on File Other Owners: None on File Original Cost: Not on File Original Lot Size: Not on File Moved on to Property: N