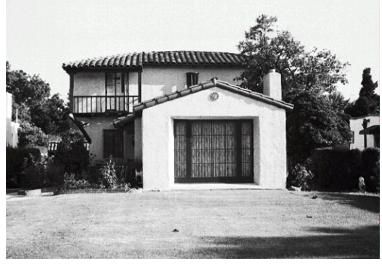

## 1514 Morada Pl

Original survey photo (ca. 1990)

APN: 5847-027-011 AHAD ID: 14996 Year Built: 1929 (actual) Year Built (Assessor): 1929 Year Built (Other): 1927 Legal Description: Lot 5, Tr. 2270 (2278?) Quadrant: Not on File Current Lot Size: Not on File Historic Name: Not on File Style: Spanish Colonial Revival Stories: 2 Type: Residence CHRS: 3CS Gordon, Kenneth A. (attributed to) (1932) Builders: Huth, O.A. (attributed to) Soares, Theodore G. (attributed to) (1932) **Building Permits:** Permit Year