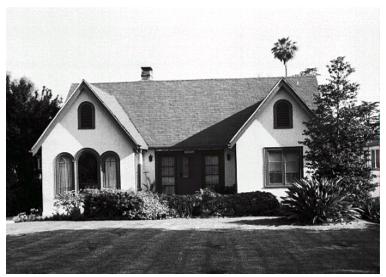

## 1472 Morada Pl

Original survey photo (ca. 1990)

APN: 5847-027-006 AHAD ID: 14991

Year Built: 1925 (estimated) Year Built (Assessor): 1925 Legal Description: Not on File

Quadrant: Not on File

Current Lot Size: Not on File Historic Name: Not on File Style: English Period Revival