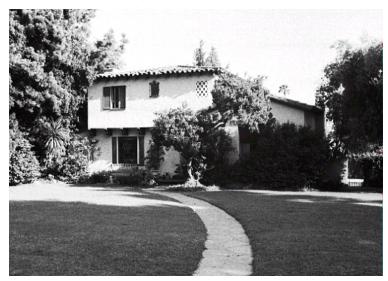

## 1420 Morada Pl

Original survey photo (ca. 1990)

APN: 5847-027-001 AHAD ID: 14987

Year Built: 1929 (actual) Year Built (Assessor): 1929

Legal Description: Lot 1, Tr. 2270

Quadrant: Not on File

Current Lot Size: Not on File Historic Name: Not on File Style: Spanish Colonial Revival