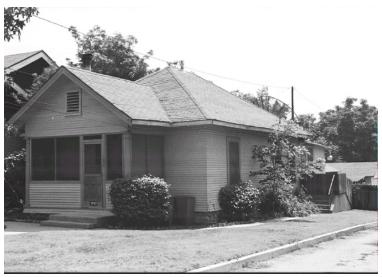

## 1030 Morada Pl

Original survey photo (ca. 1990)

APN: 5845-014-009 AHAD ID: 14957

Year Built: 1905 (estimated) Year Built (Assessor): 1905 Legal Description: Not on File

Quadrant: Not on File

Current Lot Size: Not on File Historic Name: Not on File Style: California Cottage