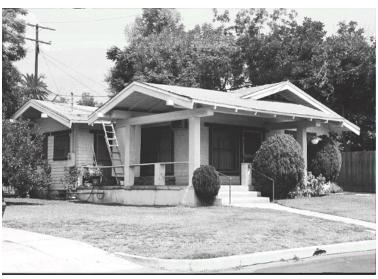

## 1027 Morada Pl

Original survey photo (ca. 1990)

APN: 5845-012-001 AHAD ID: 14956

Year Built: 1910 (estimated) Year Built (Assessor): 1910 Legal Description: Not on File

Quadrant: Not on File

Current Lot Size: Not on File Historic Name: Not on File Style: California Cottage