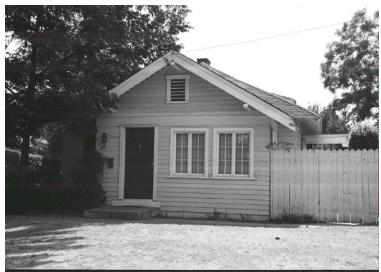

## 928 Morada Pl

Original survey photo (ca. 1990)

APN: 5845-016-014 AHAD ID: 14947 Year Built: 1908 (estimated) Year Built (Assessor): 1908 Legal Description: Not on File Quadrant: Not on File Current Lot Size: Not on File Historic Name: Not on File Style: California Cottage Stories: 1 Type: Residence CHRS: 3CS Building Permits: None on File Alterations: None on File Original Owner: Not on File Original Owner Occupation: Not on File Place of Business: Not on File Other Owners: None on File Original Cost: Not on File Original Lot Size: Not on File Moved on to Property: N Former Addresses: None on File Address Notes: Not on File