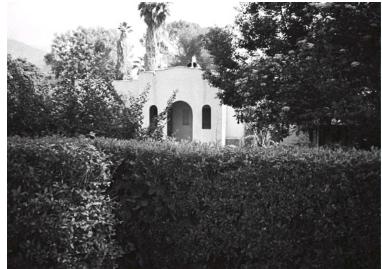

## 2108 Minoru Dr

Original survey photo (ca. 1990)

APN: 5854-018-007 AHAD ID: 14902 Year Built: 1922 (estimated) Year Built (Assessor): 1922 Legal Description: Not on File Quadrant: Not on File Current Lot Size: Not on File Historic Name: Not on File Style: Spanish Colonial Revival Stories: 1 Type: Residence CHRS: 3CS Building Permits: None on File Alterations: None on File Original Owner: Not on File Original Owner Occupation: Not on File Place of Business: Not on File Other Owners: None on File Original Cost: Not on File Original Lot Size: Not on File Moved on to Property: N Former Addresses: None on File Address Notes: Not on File