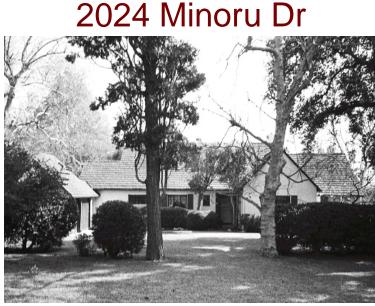

ALTADENA HERITAGE

© 2025 Altadena Heritage

Original survey photo (ca. 1990)

APN: 5854-018-020 AHAD ID: 14890 Year Built: 1929 (actual) Legal Description: Lot 128, Altadena Country Club Tr. Quadrant: Not on File Current Lot Size: Not on File Historic Name: Not on File Style: English Period Revival Stories: 1 Type: Residence CHRS: 3CS Builder: Daniell, Edw. A. (attributed to) Building Permits:

## 2024 Minoru Dr

2136 Minoru Altadena, CA 91001 | 1929

ALTADENA HERITAGE

© 2025 Altadena Heritage