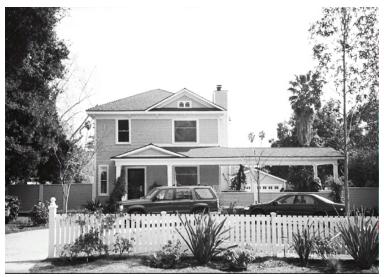

## 2020 Minoru Dr

Original survey photo (ca. 1990)

APN: 5854-018-021 AHAD ID: 14889

Year Built: 1889 (estimated) Year Built (Assessor): 1889 Year Built (Other): 1893

Legal Description: Not on File

Quadrant: Not on File