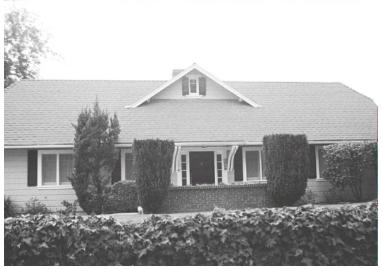

# 1986 Midwick Dr

Original survey photo (ca. 1990)

APN: 5854-019-005 AHAD ID: 14852

Year Built: 1925 (estimated) Year Built (Assessor): 1926 Legal Description: Not on File

Quadrant: Not on File

Current Lot Size: Not on File Historic Name: Not on File Style: California Bungalow