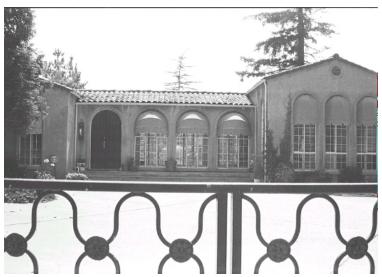

## 2268 Midlothian Dr

Original survey photo (ca. 1990)

APN: 5857-028-007 AHAD ID: 14821

Year Built: 1928 (estimated) Year Built (Assessor): 1928 Legal Description: Not on File

Quadrant: Not on File

Current Lot Size: Not on File Historic Name: Not on File Style: Spanish Colonial Revival