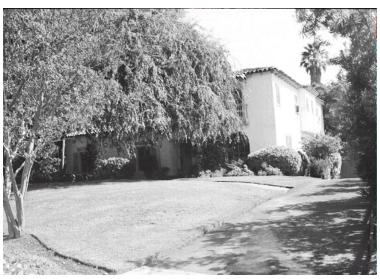

## 2068 Midlothian Dr

Original survey photo (ca. 1990)

APN: 5854-001-002 AHAD ID: 14807

Year Built: 1926 (actual) Year Built (Assessor): 1926 Year Built (Other): 1927

Legal Description: Pt. Lot 156, Tr. 2123