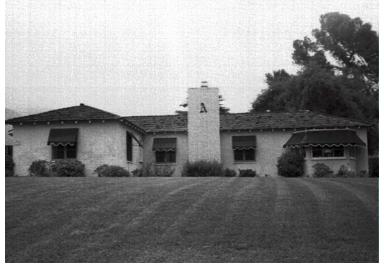

## 2040 Midlothian Dr

Original survey photo (ca. 1990)

APN: 5854-002-024 AHAD ID: 14805 Year Built: 1927 (actual) Year Built (Assessor): 1927 Legal Description: Lot 154, Tr. 2123 Quadrant: Not on File Current Lot Size: Not on File Historic Name: Not on File Style: Not on File Type: Residence CHRS: Not on File Architect: Johnson, Reginald D. (attributed to) Builder: Hives, Will H. & Newton, S.H. (confirmed) Building Permits: None on File Alterations: None on File Original Owner: Coles, Edward E. (Spouse: Ida M.; Occupation: Bookkeeper; Place of business: Bank of Italy) Original Owner Occupation: Bookkeeper Place of Business: Bank of Italy Other Owners: None on File Original Cost: Not on File Original Lot Size: Not on File Moved on to Property: N Former Addresses: