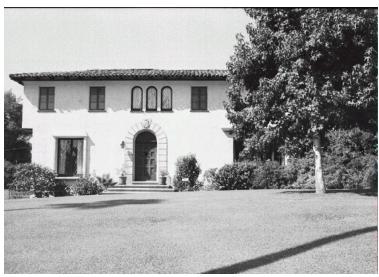

## 2025 Midlothian Dr

Original survey photo (ca. 1990)

APN: 5854-018-012 AHAD ID: 14803

Year Built: 1927 (actual) Year Built (Assessor): 1927

Legal Description: N 80 ft. Lot 123, Tr. 2123

Quadrant: Not on File