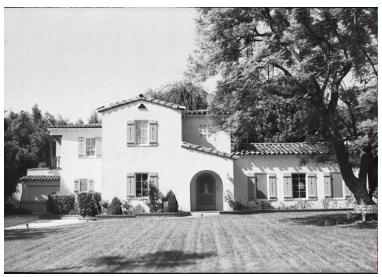

## 1959 Midlothian Dr

Original survey photo (ca. 1990)

APN: 5854-018-023 AHAD ID: 14794

Year Built: 1926 (estimated) Year Built (Assessor): 1926

Legal Description: Lot 130, Tr. 2123

Quadrant: Not on File

Current Lot Size: Not on File Historic Name: Not on File Style: Spanish Colonial Revival