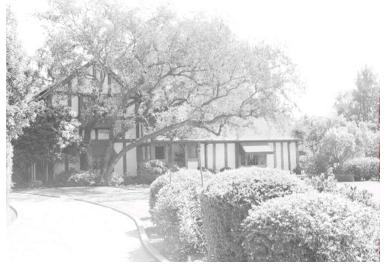

## 1840 Midlothian Dr

Original survey photo (ca. 1990)

APN: 5854-016-021 AHAD ID: 14784 Year Built: 1926 (estimated) Year Built (Assessor): 1926 Legal Description: Not on File Quadrant: Not on File Current Lot Size: Not on File Historic Name: Not on File Style: English Period Revival Stories: 2 Type: Residence CHRS: 3CS Building Permits: None on File Alterations: None on File Original Owner: Not on File Original Owner Occupation: Not on File Place of Business: Not on File Other Owners: None on File Original Cost: Not on File Original Lot Size: Not on File Moved on to Property: N Former Addresses: None on File Address Notes: Not on File