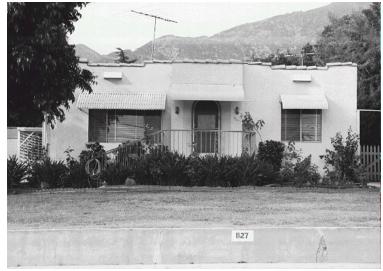

## 1127 E Mendocino St

Original survey photo (ca. 1990)

APN: 5846-001-012 AHAD ID: 14601 Year Built: 1923 (estimated) Year Built (Assessor): 1923 Legal Description: Not on File Quadrant: Not on File Current Lot Size: Not on File Historic Name: Not on File Style: Spanish Colonial Revival Stories: 1 Type: Residence CHRS: 3CS Building Permits: None on File Alterations: None on File Original Owner: Not on File Original Owner Occupation: Not on File Place of Business: Not on File Other Owners: