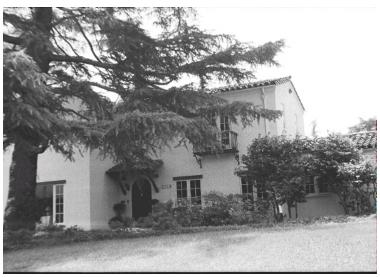

## 2084 Meadowbrook Rd

Original survey photo (ca. 1990)

APN: Not on File AHAD ID: 14538

Year Built: 1929 (actual) Year Built (Assessor): 1929

Legal Description: Lot 118, Blk. 5, Tr. 2123

Quadrant: Not on File