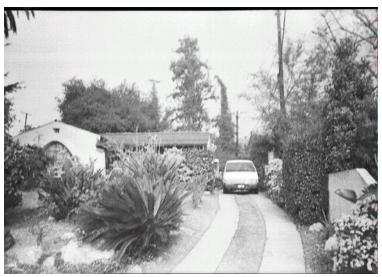

## 1863 Meadowbrook Rd

Original survey photo (ca. 1990)

APN: 5846-024-031 AHAD ID: 14516

Year Built: 1929 (actual) Year Built (Assessor): 1929

Legal Description: Lot 79, Tr. 7053

Quadrant: Not on File

Current Lot Size: Not on File Historic Name: Not on File Style: Spanish Colonial Revival