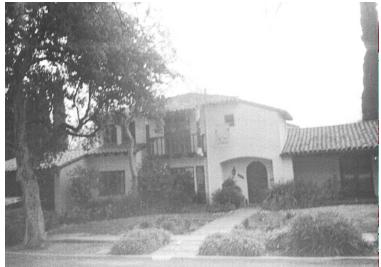

## 1704 Meadowbrook Rd

Original survey photo (ca. 1990)

APN: 5847-034-044 AHAD ID: 14491 Year Built: 1927 (estimated) Year Built (Assessor): 1927 Year Built (Other): 1928 Legal Description: Not on File Quadrant: Not on File Current Lot Size: Not on File Historic Name: Not on File Style: Spanish Colonial Revival Stories: 2 Type: Residence CHRS: 3CS Builder: Polikowski (attributed to) Building Permits: None on File Alterations: None on File Original Owner: Not on File Original Owner Occupation: Not on File Place of Business: Not on File Other Owners: