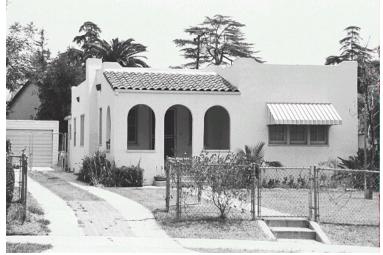

## 2688 McNally Ave

Original survey photo (ca. 1990)

APN: 5835-037-008 AHAD ID: 14466 Year Built: 1924 (estimated) Year Built (Assessor): 1924 Legal Description: Not on File Quadrant: Not on File Current Lot Size: Not on File Historic Name: Not on File Style: Spanish Colonial Revival Stories: 1 Type: Residence CHRS: 3CD, 3CS Building Permits: None on File Alterations: None on File Original Owner: Not on File Original Owner Occupation: Not on File Place of Business: Not on File Other Owners: None on File Original Cost: Not on File Original Lot Size: Not on File Moved on to Property: N Former Addresses: None on File Address Notes: Not on File