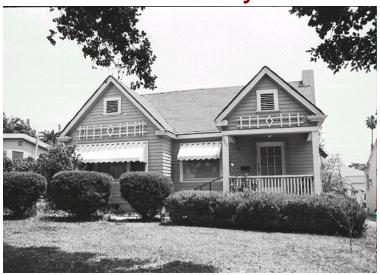

## 2664 McNally Ave

Original survey photo (ca. 1990)

APN: Not on File AHAD ID: 14461

Year Built: 1927 (actual) Year Built (Assessor): 1927

Legal Description: Lot 52, Tr. 6161

Quadrant: Not on File

Current Lot Size: Not on File Historic Name: Not on File Style: Colonial Revival