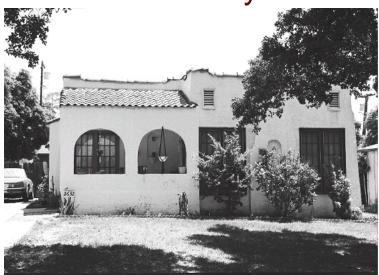

## 2632 McNally Ave

Original survey photo (ca. 1990)

APN: 5835-037-015 AHAD ID: 14453

Year Built: 1926 (actual) Year Built (Assessor): 1925

Legal Description: Lot 56, Tr. 6161

Quadrant: Not on File

Current Lot Size: Not on File Historic Name: Not on File Style: Spanish Colonial Revival