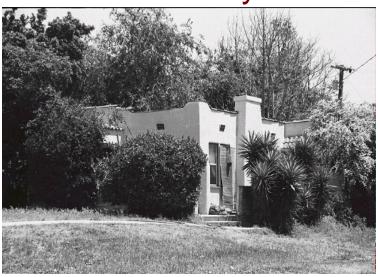

## 2614 McNally Ave

Original survey photo (ca. 1990)

APN: 5835-037-017 AHAD ID: 14450

Year Built: 1925 (estimated) Year Built (Assessor): 1925 Legal Description: Not on File

Quadrant: Not on File

Current Lot Size: Not on File Historic Name: Not on File