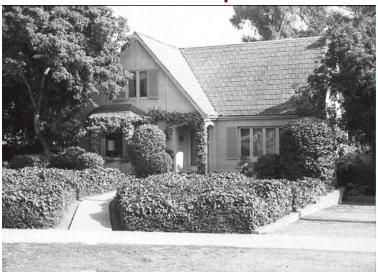

## 1168 E Mariposa St

Original survey photo (ca. 1990)

APN: 5846-002-015 AHAD ID: 14327

Year Built: 1925 (actual) Year Built (Assessor): 1925

Legal Description: Lot 139, Tr. 3168

Quadrant: Not on File

Current Lot Size: Not on File Historic Name: Not on File Style: English Period Revival

Stories: 1

Type: Residence CHRS: 3CS

Builder: Shipley, E.L.M. (confirmed) Building Permits: None on File

Alterations: None on File

Original Owner: Castleman, Lida Ophelis Original Owner Occupation: Not on File