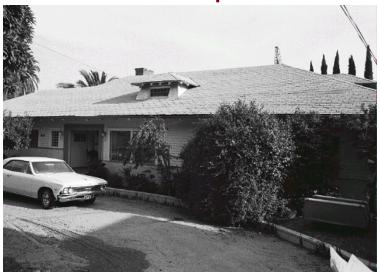

## 444 E Mariposa St

Original survey photo (ca. 1990)

APN: 5840-007-020 AHAD ID: 14281

Year Built: 1900 (estimated) Year Built (Assessor): 1895

Legal Description: Lots 6 & 11, Blk. 23, Altadena Map #1

Quadrant: Not on File