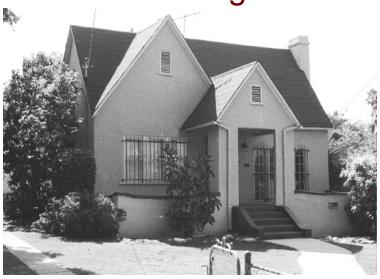

## 3138 Marengo Ave

Original survey photo (ca. 1990)

APN: 5841-010-009 AHAD ID: 14209

Year Built: 1925 (actual) Year Built (Assessor): 1924

Legal Description: Pt. Lots 7 & 8, Punahou Tr. & Lots 10, 25, 32, Tr. 6162