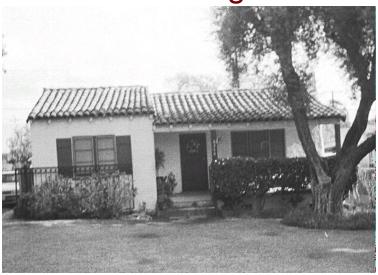

## 2358 Marengo Ave

Original survey photo (ca. 1990)

APN: 5839-001-021 AHAD ID: 14153

Year Built: 1927 (actual) Year Built (Assessor): 1927

Legal Description: Lots 31, 32 & 33, Tr. 6941

Quadrant: Not on File