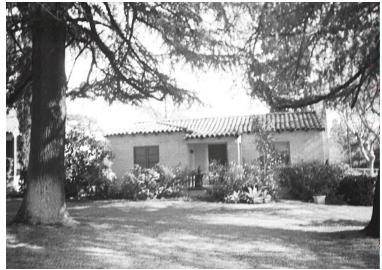

## 2350 Marengo Ave

Original survey photo (ca. 1990)

APN: 5839-001-022 AHAD ID: 14152 Year Built: 1927 (actual) Year Built (Assessor): 1927 Legal Description: Lots 31, 32 & 33, Tr. 6941 Quadrant: Not on File Current Lot Size: Not on File Historic Name: Not on File Style: Spanish Colonial Revival Stories: 1 Type: Residence CHRS: 3CD, 3CS Builder: Lamb, C.E. (confirmed) Building Permits: None on File Alterations: None on File Original Owner: Lamb, C.E. Original Owner Occupation: Not on File Place of Business: Not on File Other Owners: None on File Original Cost: Not on File Original Lot Size: Not on File Moved on to Property: N Former Addresses: