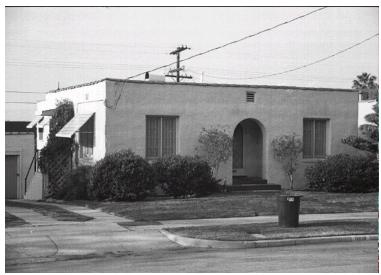

## 1008 Marcheta St

Original survey photo (ca. 1990)

APN: 5845-004-013 AHAD ID: 14133 Year Built: 1925 (estimated) Year Built (Assessor): 1925 Legal Description: Not on File Quadrant: Not on File Current Lot Size: Not on File Historic Name: Not on File Style: Spanish Colonial Revival Stories: 1 Type: Residence CHRS: 3CD, 3CS Building Permits: None on File Alterations: None on File Original Owner: Not on File Original Owner Occupation: Not on File Place of Business: Not on File Other Owners: