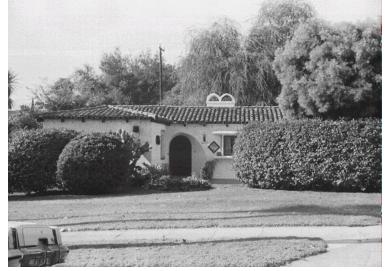

## 2125 Mar Vista Ave

Original survey photo (ca. 1990)

APN: 5847-003-020 AHAD ID: 14084 Year Built: 1927 (actual) Year Built (Assessor): 1927 Legal Description: Lot 19, Tr. 1217 Quadrant: Not on File Current Lot Size: Not on File Historic Name: Not on File Style: Spanish Colonial Revival Stories: 1 Type: Residence CHRS: 3CS Builder: Hovey, Nettie W. (confirmed) Building Permits: None on File Alterations: None on File Original Owner: Hovey, Nettie W. Original Owner Occupation: Not on File Place of Business: Not on File Other Owners: None on File Original Cost: Not on File Original Lot Size: Not on File Moved on to Property: N Former Addresses: