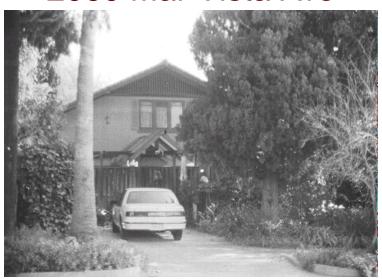

## 2060 Mar Vista Ave

Original survey photo (ca. 1990)

APN: 5847-011-010 AHAD ID: 14075

Year Built: 1916 (estimated) Year Built (Assessor): 1916 Year Built (Other): 1915

Legal Description: Not on File

Quadrant: Not on File