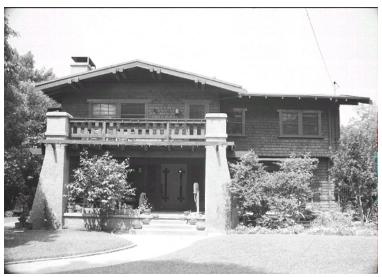

## 1979 Mar Vista Ave

Original survey photo (ca. 1990)

APN: 5847-001-014 AHAD ID: 14067

Year Built: 1913 (actual)
Year Built (Assessor): 1913
Legal Description: Not on File

Quadrant: Not on File

Current Lot Size: Not on File Historic Name: Not on File

Style: Craftsman

Stories: 2

Type: Residence CHRS: 3CS

Builder: Foss Designing & Building Co. (attributed to)

Building Permits: None on File

Alterations: None on File

Original Owner: Grassie, William S. (Occupation: Pres., Bd. of Education)