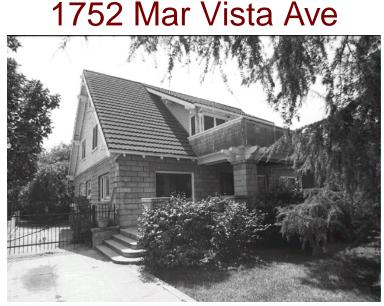

## 1752 Mar Vista Ave

Other Owners:

| Name      | Years | Comment |
|-----------|-------|---------|
| Brser, C. | 1946  | N/A     |

Original Cost: **\$7,000** Original Lot Size: Not on File Moved on to Property: N Former Addresses:

## Note:

Residence, 9 rms., cement block & shingle; orig. described as 2-story; 1946: alter dwelling