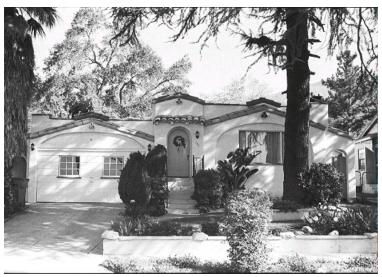

## 141 W Manor St

Original survey photo (ca. 1990)

APN: 5835-002-026 AHAD ID: 14052

Year Built: 1925 (estimated) Year Built (Assessor): 1925 Legal Description: Not on File

Quadrant: Not on File

Current Lot Size: Not on File Historic Name: Not on File Style: Spanish Colonial Revival