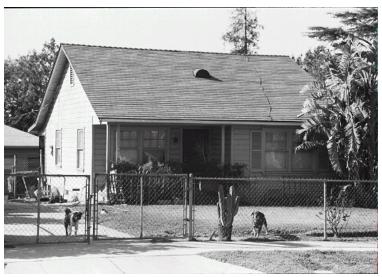

## 60 W Manor St

Original survey photo (ca. 1990)

APN: 5835-003-018 AHAD ID: 14034

Year Built: 1949 (estimated) Year Built (Assessor): 1949 Legal Description: Not on File

Quadrant: Not on File

Current Lot Size: Not on File Historic Name: Not on File Style: California Cottage