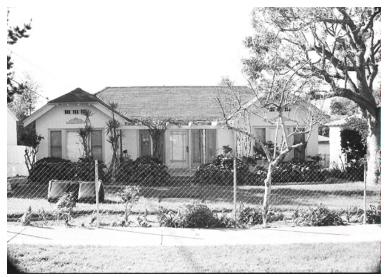

## 30 W Manor St

Original survey photo (ca. 1990)

APN: 5835-003-020 AHAD ID: 14027

Year Built: 1924 (estimated) Year Built (Assessor): 1924 Legal Description: Not on File

Quadrant: Not on File

Current Lot Size: Not on File Historic Name: Not on File Style: California Cottage