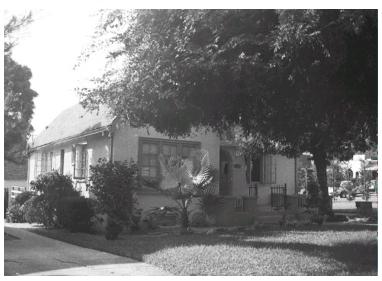

## 2317 Maiden Ln

Original survey photo (ca. 1990)

APN: 5845-006-011 AHAD ID: 13979

Year Built: 1924 (estimated) Year Built (Assessor): 1924 Legal Description: Not on File

Quadrant: Not on File

Current Lot Size: Not on File Historic Name: Not on File Style: English Period Revival