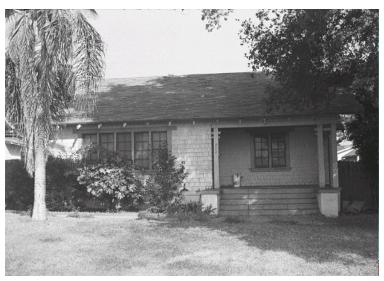

## 2172 Maiden Ln

Original survey photo (ca. 1990)

APN: 5847-003-008 AHAD ID: 13967

Year Built: 1912 (estimated) Year Built (Assessor): 1912 Legal Description: Not on File

Quadrant: Not on File

Current Lot Size: Not on File Historic Name: Not on File Style: California Cottage