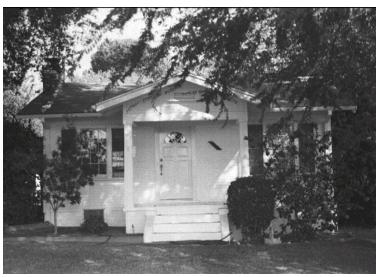

## 2150 Maiden Ln

Original survey photo (ca. 1990)

APN: 5847-003-006 AHAD ID: 13965

Year Built: 1923 (estimated) Year Built (Assessor): 1923

Legal Description: Lot 5, Tr. 1217

Quadrant: Not on File

Current Lot Size: Not on File Historic Name: Not on File Style: California Cottage