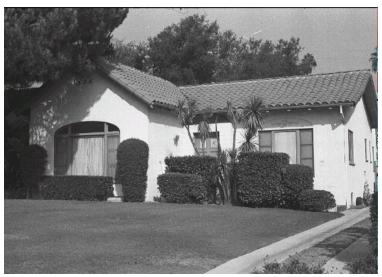

## 2112 Maiden Ln

Original survey photo (ca. 1990)

APN: 5847-003-023 AHAD ID: 13960

Year Built: 1928 (actual) Year Built (Assessor): 1928

Legal Description: Pt. Lot 1, Tr. 1217 & Pt. Lot 5, Hope Heigts Tr.