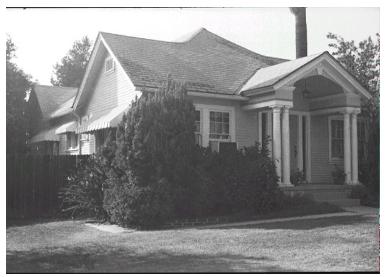

## 2101 Maiden Ln

Original survey photo (ca. 1990)

APN: 5845-013-001 AHAD ID: 13959

Year Built: 1922 (estimated) Year Built (Assessor): 1922 Legal Description: Not on File

Quadrant: Not on File

Current Lot Size: Not on File Historic Name: Not on File Style: California Cottage

Stories: 1

Type: Residence CHRS: 3CS

Building Permits: None on File Alterations: None on File Original Owner: Not on File

Original Owner Occupation: Not on File

Place of Business: Not on File Other Owners: None on File Original Cost: Not on File Original Lot Size: Not on File Moved on to Property: N