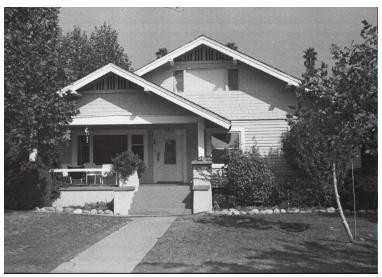

## 2100 Maiden Ln

Original survey photo (ca. 1990)

APN: 5847-002-016 AHAD ID: 13958

Year Built: 1907 (estimated) Year Built (Assessor): 1907 Legal Description: Not on File

Quadrant: Not on File

Current Lot Size: Not on File Historic Name: Not on File Style: California Cottage