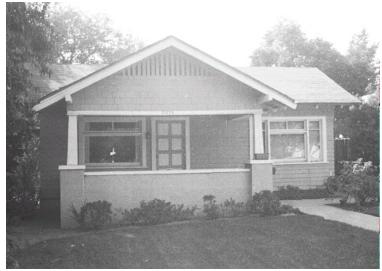

## 2089 Maiden Ln

Original survey photo (ca. 1990)

APN: 5845-013-004 AHAD ID: 13957 Year Built: 1908 (estimated) Year Built (Assessor): 1908 Legal Description: Not on File Quadrant: Not on File Current Lot Size: Not on File Historic Name: Not on File Style: California Cottage Stories: 1 Type: Residence CHRS: 3CS Building Permits: None on File Alterations: None on File Original Owner: Not on File Original Owner Occupation: Not on File Place of Business: Not on File Other Owners: None on File Original Cost: Not on File Original Lot Size: Not on File Moved on to Property: N Former Addresses: None on File Address Notes: Not on File