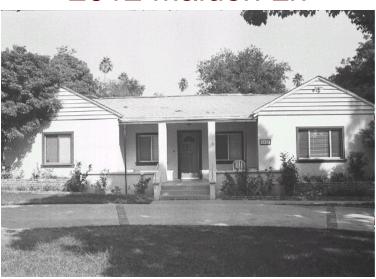

## 2012 Maiden Ln

Original survey photo (ca. 1990)

APN: 5847-001-001 AHAD ID: 13947

Year Built: 1912 (estimated) Year Built (Assessor): 1912 Legal Description: Not on File

Quadrant: Not on File

Current Lot Size: Not on File Historic Name: Not on File Style: California Cottage