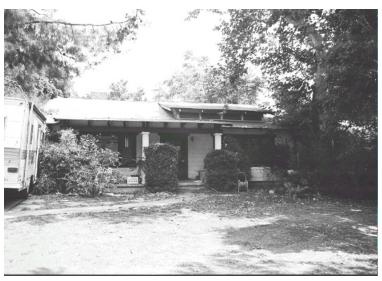

## 1996 Maiden Ln

Original survey photo (ca. 1990)

APN: 5847-001-002 AHAD ID: 13946

Year Built: 1915 (estimated) Year Built (Assessor): 1915 Legal Description: Not on File

Quadrant: Not on File

Current Lot Size: Not on File Historic Name: Not on File Style: California Cottage