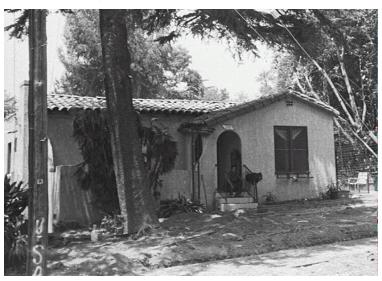

## 2131 Madison Ave

Original survey photo (ca. 1990)

APN: 5839-012-015 AHAD ID: 13932

Year Built: 1927 (actual)

Legal Description: Lots 14 & 15, Tr. 8469

Quadrant: Not on File

Current Lot Size: Not on File Historic Name: Not on File Style: Spanish Colonial Revival